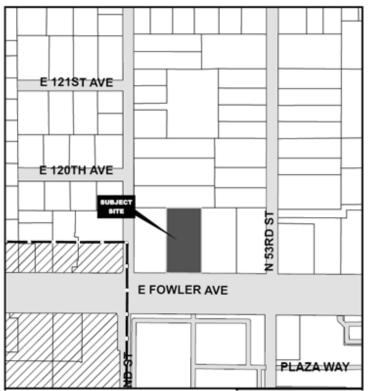

### NOTICE OF PUBLIC HEARINGS **REZONING OF PROPERTY CITY OF TEMPLE TERRACE**

The City Council of the City of Temple Terrace, Florida, has scheduled **PUBLIC HEAR-INGS** for January 17, 2023 and February 7, 2023 at 6:00 p.m., or as soon thereafter as possible in the Council Chambers at City Hall, 11250 N. 56th Street to consider adoption of the following Ordinance for the Zoning Reclassification Application (RZP 22-03) for folio number 036861-0000 located, addressed as 5210 East Fowler Avenue, as depicted in the map below:

#### ORDINANCE

AN ORDINANCE OF THE CITY OF TEMPLE TERRACE, FLORIDA, REZONING AN EXISTING PARCEL CONTAINING 1.08± ACRES, WITH A FOLIO NUMBER OF 036860-0000 AND ADDRESSED AS 5210 EAST FOWLER AVENUE FROM ZONING CLASSIFICATION COMMERCIAL OFFICE (CO) TO COMMERCIAL GENERAL (CG) FOR R2P 22-03; PROVIDING FOR AMENDMENT OF THE OFFICIAL ZONING MAP OF THE CITY; PROVIDING SEVERABILITY, AN EFFECTIVE DATE, AND REPEAL-ING ALL ORDINANCES OR PARTS OF ORDINANCES IN CONFLICT HEREWITH.