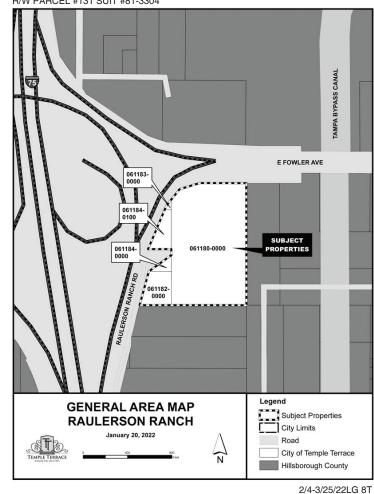

### OF APPROXIMATELY 20 ACRES 'MORE OR LESS' OF REAL PROPERTY LOCATED AT 10851 RAULERSON RANCH ROAD IN THE CITY OF TEMPLE TERRACE

identifying five parcels (the "Property").

the bidder deems appropriate. Bidders must rely solely upon their own research and not on any information provided by any officer, employee or agent of the City of Temple Terrace. The successful bidder, as determined by the City Council, shall be responsible for payment of all documentary stamps and recording fees.

son Ranch Road. Temple Terrace" and shall include a sheet with the name. telephone number, email address, and mailing address of the bidder, the bid offer and terms of sale. There are five parcels being sold. Bids must be inclusive of all parcels. Partial sales will not be accepted. The deeds will be issued in the name of the winning bidder as shown on the bid sheet.

Any party interested in purchasing the Property is hereby notified that sealed bids to purchase the Property must be received via hand-delivery or by mail on or before 3:00 p.m. on **Friday, April 1, 2022**, in the City Clerk's office on the first floor of City Hall, c/o City Clerk Cheryl Mooney, City of Temple Terrace, 11250 N, 56th Street, Temple Terrace, FL 33617. Bids received after that date and time will not be considered.

Bids will be opened immediately following the 3:00 pm deadline on April 1, 2022 in the City Council Chambers located on the first floor of City Hall, 11250 N. 56th Street, Temple Terrace, FL 33617. The bidder accepts the risk of late delivery by postal or other delivery service. Absolutely no bid will be accepted after the date and time stated above.

## FOLIO #061182-0000:

#### FOLIO #061184-0000

## FOLIO #061183-0000:

### LEGAL DESCRIPTION OF CITY OWNED PROPERTY

S 300 FT OF NW ¼ OF NW ¼ LESS E 675.29 FT AND LESS W 30 FT FOR RD & LESS 1-75 BYPASS

TRACT BEG 817.51 FT S AND 30 FT E OF NW COR OF NW ¼ AND RUN E 801.80 FT S 200.07 FT W 801.4 FT AND N 200 FT TO POB LESS 1-75 BYPASS R/W FOLIO #061184-0100:

N 465.6 FT OF NW  $^{\prime\prime}_{4}$  OF NW  $^{\prime\prime}_{4}$  LESS E 675.29 FT LESS W 530 FT AND LESS R/W FOR SR 582 AND LESS 1-75 BYPASS

## FOLIO #061180-0000:

E 675.29 FT OF NW ¼ OF NW ¼ LESS R/W FOR SR 582 AND LESS 1-75 BYPASS R/W PARCEL #131 SUIT #81-3304

s/ Rorv B. Weiner. Esa. Florida Bar Number: 0252300 RORY B WEINER PA 635 West Lumsden Road Brandon, Florida 33511 Telephone: (813) 681-3300 Fax: (813) 681-3391 E-Mail: rweiner@roryweiner.com Secondary E-Mail: jwallace@roryweiner.com