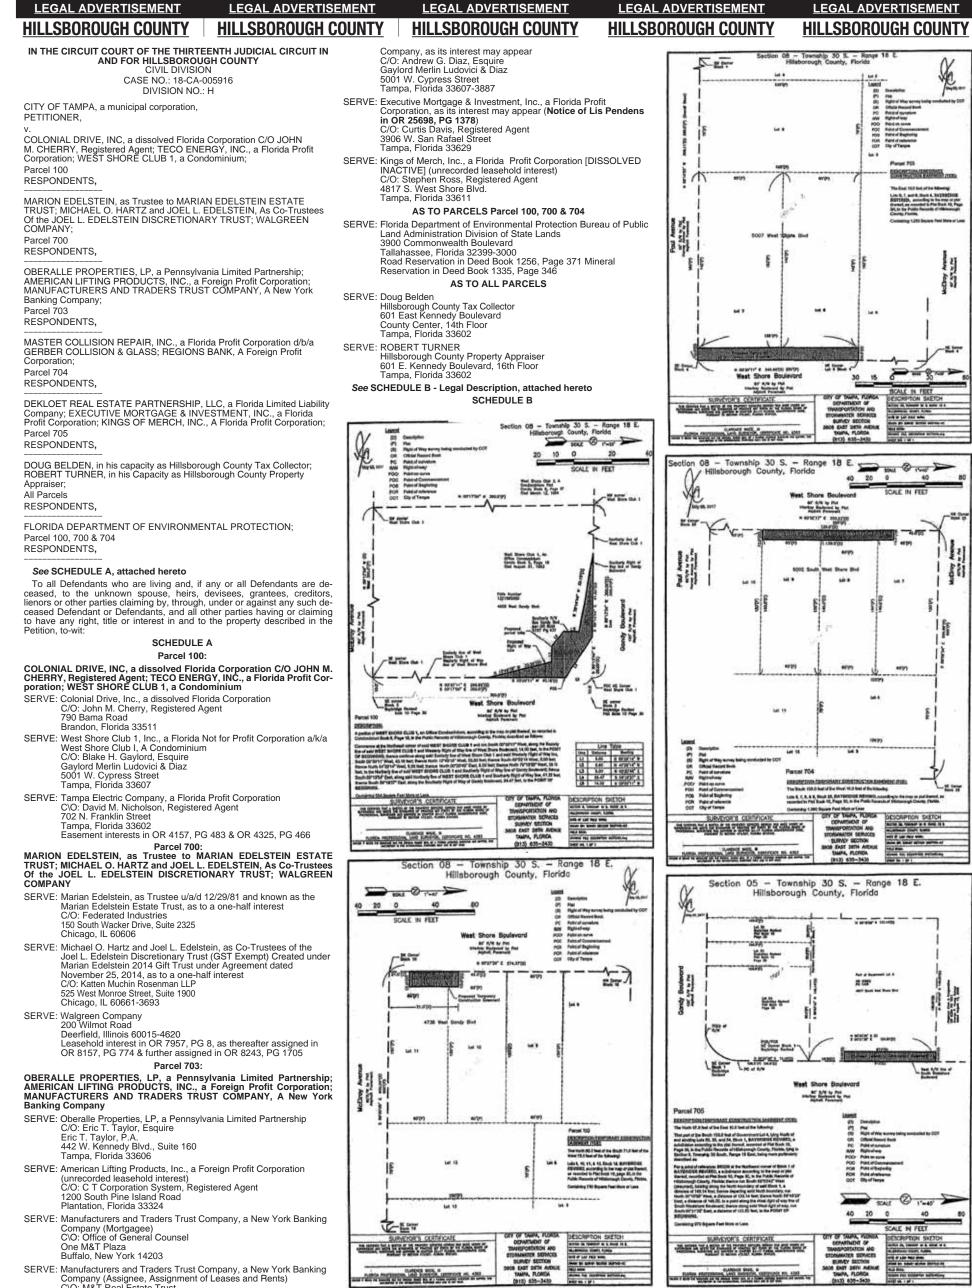

IN THE CIRCUIT COURT FOR CITRUS COUNTY, FLORIDA PROBATE DIVISION File No. 2018 CP 000283 **Division Probate** 

IN RE: ESTATE OF ANTOINETTE M. THEO Deceased